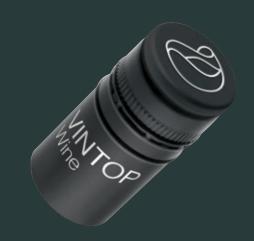

## VINTOP Wine

screwcap

# Preserve the essence of wine and embrace the future with VINTOP Wine screwcaps

VINTOP is the perfect solution for wines which require a modern packaging look and cater to consumers who appreciate the convenience of a screwcap.