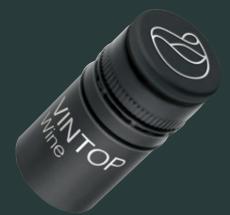

# Preserve the essence of wine and embrace the future with VINTOP Wine screwcaps

VINTOP is the perfect solution for wines which require a modern packaging look and cater to consumers who appreciate the convenience of a screwcap.

To meet the diverse expectations of winemakers and designers in wine closure packaging, Vintop provides 2 distinct service levels, as detailed in the table below.

With a comprehensive selection of design technologies, including traditional offset, hot-foil printing, tampography, and top embossing, VINTOP offers a modern and distinctive appearance for your wine bottles.