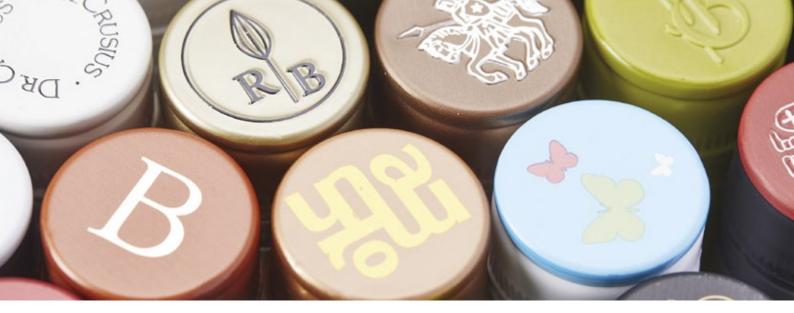

To meet the diverse expectations of winemakers and designers in wine closure packaging, Vintop provides 2 distinct service levels, as detailed in the table below.

With a comprehensive selection of design technologies, including traditional offset, hot-foil printing, tampography, and top embossing, VINTOP offers a modern and distinctive appearance for your wine bottles.

### Large choice of decoration techniques

#### Technologies

- Lithography
- Offset printing (Top and Side)
- Hotfoil printing (Top and Side)
- Embossing (Top)
- Serigraphy / Silk Screen
- Tampography