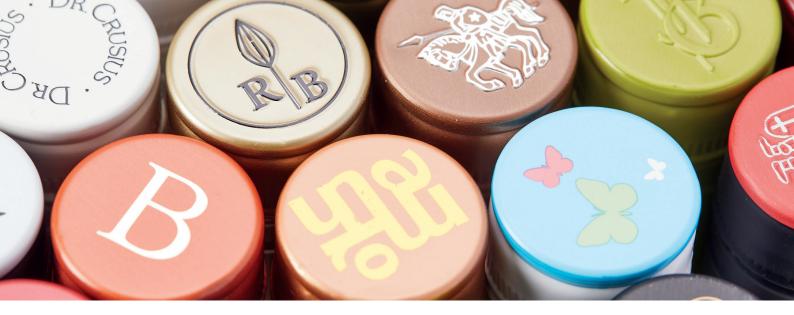

## Extensive range of colors available

Large choice of decoration techniques

Black Satin

- Glossy
- Satin
- Matt •

- Offset printing (Top and Side) •
- Hotfoil Printing (Top and Side)
- Embossing (Top)
- Serigraphy / Silk Screen
- Tampography