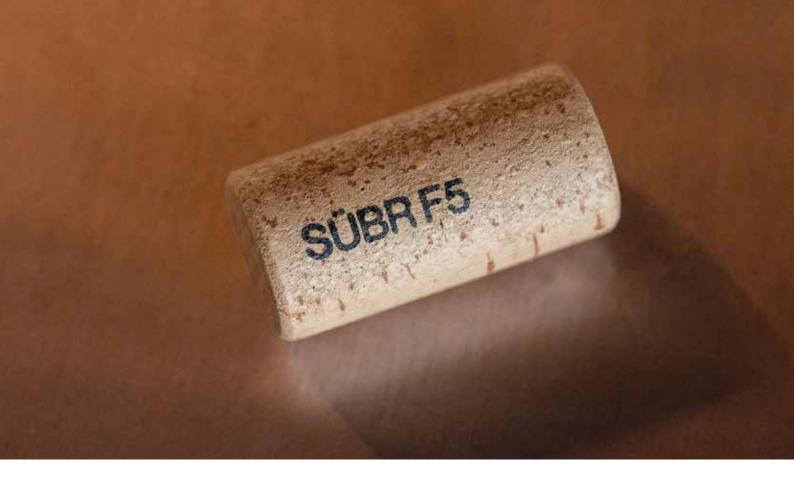

## Grand Design

The SÜBR F5 provides the design of a natural cork closure, which will enhance the premium experience of opening a bottle of wine for wine lovers. It has a patented high-resolution cork feature print decoration on the side and ends. It is also possible to print a logo on its side and/or ends.