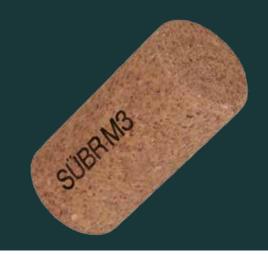

# SÜBR M3

micro-natural

SÜBR M3 combines the look of a traditional micro-agglomerated cork while guaranteeing the absence of polyurethane glue and cork taint

### **Grand Design**

The SÜBR M3 provides the design of a micro-agglomerated cork closure. It is possible to print a logo on its side and/or ends.