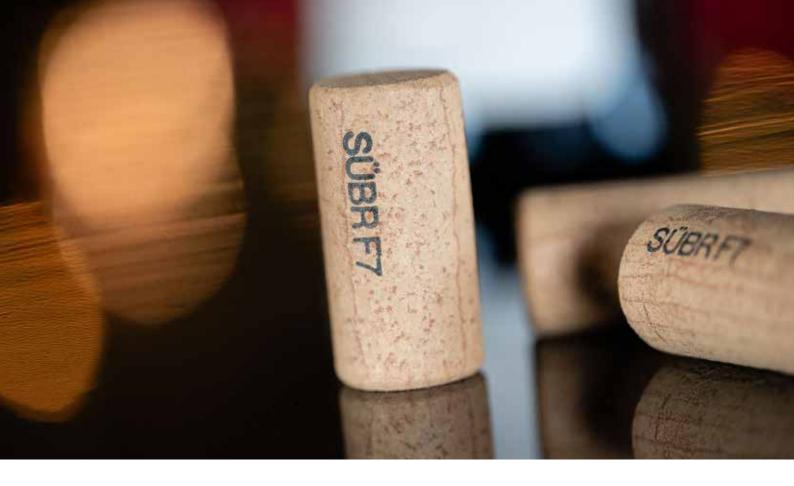

# SÜBR F7

micro-natural

SÜBR F7 combines traditional aesthetics with cutting-edge, sustainable materials for a premium wine experience

## **Grand Design**

The SÜBR F7 provides the design of a natural cork closure, which will enhance the premium experience of opening a bottle of wine for wine lovers. It has a patented high-resolution cork feature print decoration on the side and ends. It is also possible to print a logo on its side and/or ends.