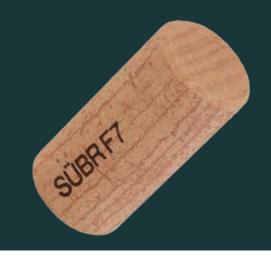

# SÜBR F7

micro-natural

SÜBR F7 combines traditional aesthetics with cutting-edge, sustainable materials for a premium wine experience

#### **PREMIUM FEATURES INCLUDE:**

Premium design

Polyurethane-free manufacturing process

Cork taint free

**Bottling consistency** 

- Made using cork granules bound into a biodegradable material
- Traditional appearance of high quality "Flor" natural cork
- · Excellent ageing potential

## **Grand Design**

The SÜBR F7 provides the design of a natural cork closure, which will enhance the premium experience of opening a bottle of wine for wine lovers. It has a patented high-resolution cork feature print decoration on the side and ends. It is also possible to print a logo on its side and/or ends.