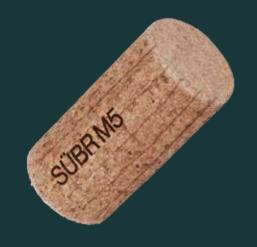

# SÜBR M5

micro-natural

SÜBR M5 combines the traditional look of a micro-agglomerated cork with an innovative and sustainable binder

#### **PREMIUM FEATURES INCLUDE:**

Premium design

Polyurethane-free

Cork taint free

**Bottling consistency** 

- Made using cork granules bound into a biodegradable material
- Appearance of a good quality micro-agglomerated cork
- · Excellent ageing potential

### **Grand Design**

The SÜBR M5 provides the design of a good quality micro-agglomerated cork, which will enhance the premium experience of opening a bottle of wine for wine lovers. It has a patented high-resolution cork feature print decoration on the side and ends. It is also possible to print a logo on its side and/or ends.